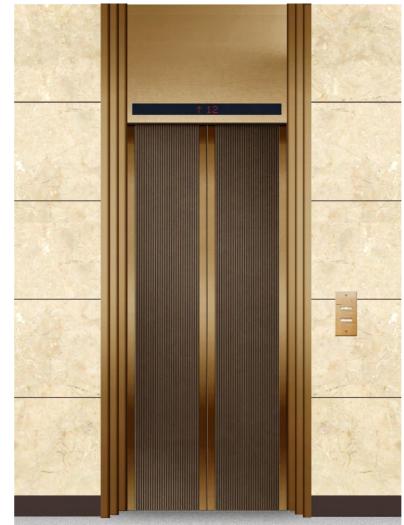

3FORM (BEAR GLASS)

HANDRAIL TI-BRONZE 1 PIPE (1R) / ONLY REAR WALL

DOOR TI-BRONZE 3S VIBRATION

OPB OPP-N240B / TI-BRONZE 3S VIBRATION

FLOORING GRANITE (BY LOCAL)

HALL BUTTON INDICATOR PI-D400

DOOR TI-BRONZE 3S VIBRATION, BONDED METAL (DELTA/BRONZE) JAMB TI-BRONZE 3S VIBRATION / NON STANDARD HPB-270 / TI-BRONZE MIRROR