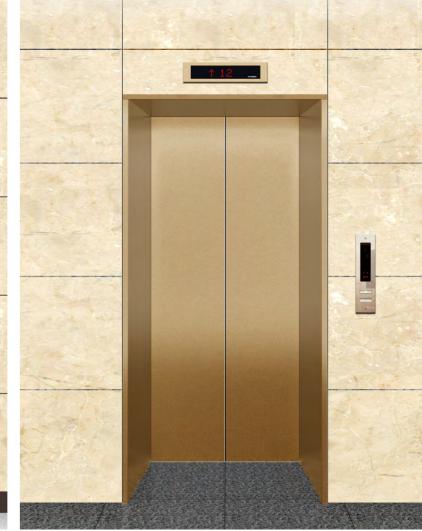

DOOR TI-BRONZE 3S VIBRATION

JAMB TI-BRONZE 3S VIBRATION / 100 TYPE HALL BUTTON HIP-D270 / TI-BRONZE MIRROR INDICATOR PI-D310 / TI-BRONZE 3S VIBRATION