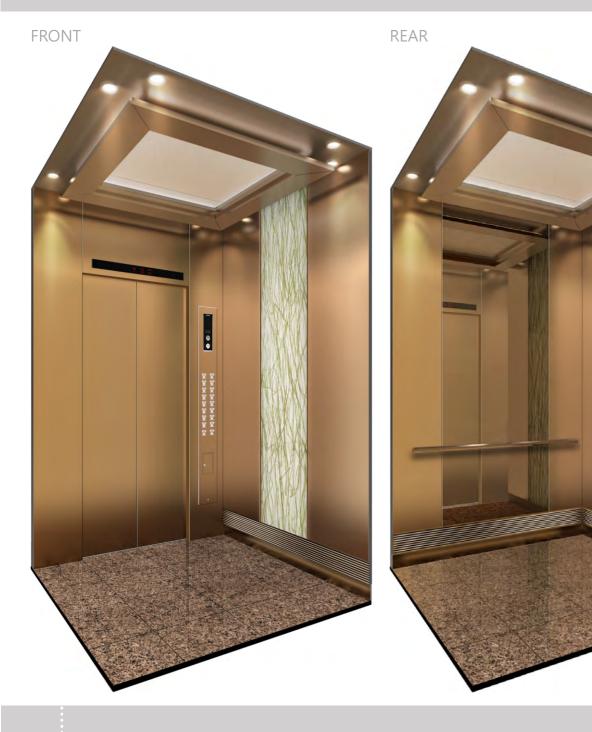

## **ELENA Elevator Design**

MAIN ENTERNCE

CEILING NON STANDARD, PAINTED STEEL(P-020, P-023), SHEET, INDIRECT LIGHTING,

LED DOWN LIGHT

WALL TI-BRONZE 3S VIBRATION, TI-BRONZE MIRROR, BONDED METAL (DELTA/BRONZE),

3FORM (BEAR GLASS)

HANDRAIL TI-BRONZE 1 PIPE (1R) / ONLY REAR WALL

DOOR TI-BRONZE 3S VIBRATION

OPB OPP-N240B / TI-BRONZE 3S VIBRATION

FLOORING GRANITE (BY LOCAL)

HALL BUTTON INDICATOR PI-D400

DOOR TI-BRONZE 3S VIBRATION, BONDED METAL (DELTA/BRONZE) JAMB TI-BRONZE 3S VIBRATION / NON STANDARD HPB-270 / TI-BRONZE MIRROR